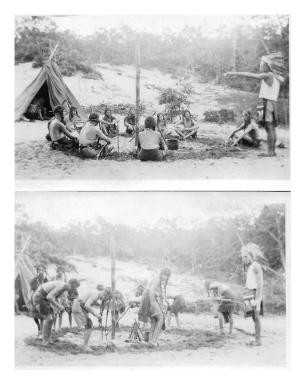

but no doubt it is in the school records.



Aaron grew up along the Yellow Breaches Stream in south-central Pennsylvania. Here he learned trout fishing with his brother Sam. His first job after graduating from Shippensburg took him to trout streams in northeast Pennsylvania, and New England. Here Aaron was most likely discussing trout fishing with the campers, appears to be trout fishing to the summer camp students. Wearing a neck tie in almost any circumstance is a habit he continued throughout life.



Campers and instructors by the lake.



Canoeing lessons, including how to recover a swamped canoe.



There apparently were both boys and girls camp programs in Maine. The top photo shows girls and women canoeing. The woman in the bow of the canoe in the top photo may be Miss Devereux.



Campers living as Native Americans.



Aaron with campers in their shared tent.

# Long Island Summer Camp



Montauk Point Light House

Aaron told us that the camp was located on the far end of Long Island. The Montauk Point Light House photo was with all the others in the collection. Thus, we're confident that the camp was located here.





This was apparently the headquarters of the camp program. Most activities appear in the photos to have occurred in its vicinity.



Aaron teaching campers how to use rush for the seats of stools.



This doesn't look like a very safe craft for the number of campers on board, but Aaron never mentioned an accident.



The fishing was good. The identity of the young woman holding a flounder would be interesting to know.



Aaron knew how to clean and