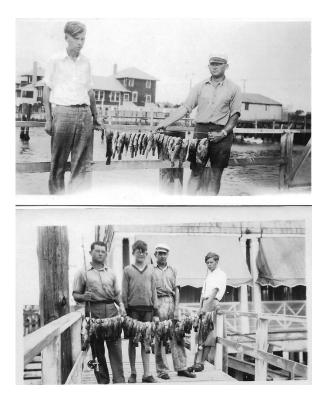

photo may be Miss Devereux.



Campers living as Native Americans.



Aaron with campers in their shared tent.

# Long Island Summer Camp



Montauk Point Light House

Aaron told us that the camp was located on the far end of Long Island. The Montauk Point Light House photo was with all the others in the collection. Thus, we're confident that the camp was located here.





This was apparently the headquarters of the camp program. Most activities appear in the photos to have occurred in its vicinity.



Aaron teaching campers how to use rush for the seats of stools.



This doesn't look like a very safe craft for the number of campers on board, but Aaron never mentioned an accident.



The fishing was good. The identity of the young woman holding a flounder would be interesting to know.



Aaron knew how to clean and cook fish so we assume that the catch became dinner.



Aaron never explained how this sea turtle was caught, but it must have been a challenge. It may have been caught by another group and the Devereux campers were investigation the catch.



The campers learned how to at repair boats and row them. It's also possible that they built these boats.



Out on the open water.



Aaron teaching how to operate a motor boat.



The diving platform.



Campers in their wool swim suits. We have Aaron's swim suite.



Aaron grew up and worked on his family's farm. It was natural for him to take after his brother Paul, a WWI veteran, by keeping physically fit and showing off his ability to stand on his head. He frequently rolled his stomach to impress his children. We as