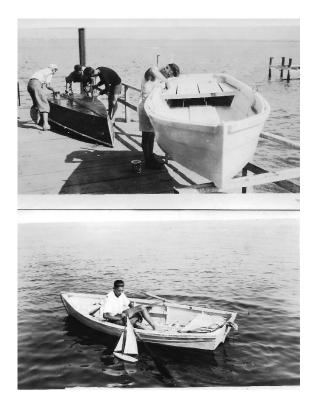

### **Aaron Jones Hoover Photo Collection**

Aaron was born on November 14, 1901 at his parents' home in Hopewell Township, Cumberland County, Pennsylvania. His father was Samuel S. Hoover and mother was Mary B. Hoover. Their farm was located just across the Franklin County line, thus much of the history is tied to Franklin County. He had three brothers and seven sisters.