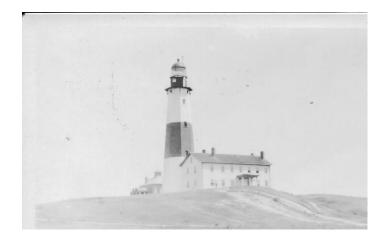

March 1910

March 1911

March 1912

Clover Hill one room school house near Mowersville, Pa.

By 1913 Aaron's father initiated a series of moves with the intent of getting out of the slate-land along the base of the North Mountain and into the limestone land to the south. The first move was to the home of his ancestors, Middle Springs. Here Samuel rented a farm (?) and Aaron attended Shady Grove School, South Hampton Township. NOTE: Shady Grove is the name of a town near Waynesboro, almost to the state line. He was a very good student judging by his report card for the 1913-14 school year. He was a straight A student, but apparently was a little spunky indicated by behaviors score less than 100. This school year he did not achieve perfect attendance. Being 12 years-of-age he would have been expected to help with farm chores.