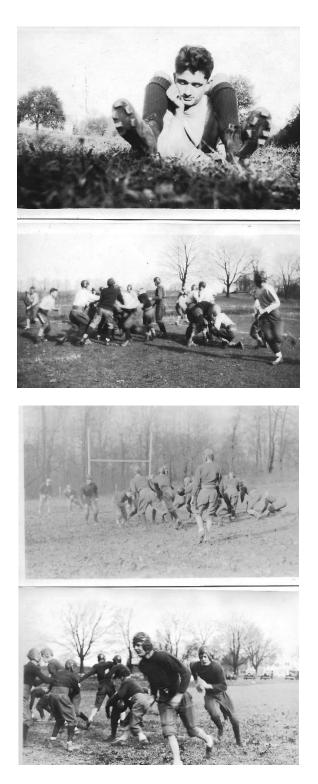

ughout his life.



Aaron was proud of the success of his tree planting project. On a return visit many years later he reported that the trees were very large. The black spots in the photo are the pine seedlings after one year of growth. Back of the photo: "State Trees, Planted 4/20/30, Taken 4/20/31 at Devereux Schools, Allister Bldg."



Taking a break in the field.

# Physical Education Instructor



Aaron worked with the young men to develop the athletic fields. The program was on a very tight budget, calling for all hands on deck.



Pickup trucks have come a long way. The straw would have been for seeding the athletic field.



The pond/lake was used for swimming.



Views of the pond/lake.





Track and Field



Track and Field fans.



Dodge Ball?



Ice Hockey on campus pond.





Aaron played football at Shippensburg Normal School, leading to his interest in this activity for the young men enrolled at Devereux.

# Summer Camp in Maine

We have no information on the location of the camp in Maine, but no doubt it is in the school records.



Aaron grew up along the Yellow Breaches Stream in south-central Pennsylvania. Here he learned trout fishing with his brother Sam. His first job after graduating from Shippensburg took him to trout streams in northeast Pennsylvania, and New England. Here Aaron was most likely discussing trout fishing with the campers, appears to be trout fishing to the summer camp students. Wearing a neck tie in almost any circumstance is a habit he continued throughout life.



Campers and instructors by the lake.



Canoeing lessons, including