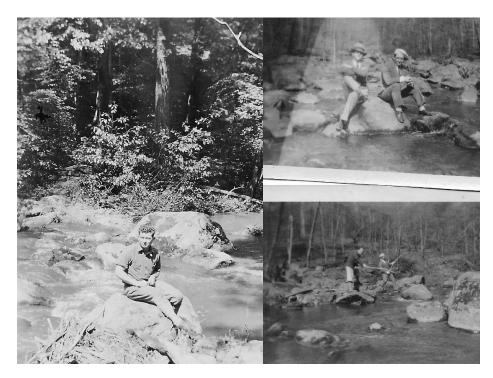

rees, Planted 4/20/30, Taken 4/20/31 at Devereux Schools, Allister Bldg."



Taking a break in the field.

# Physical Education Instructor



Aaron worked with the young men to develop the athletic fields. The program was on a very tight budget, calling for all hands on deck.



Pickup trucks have come a long way. The straw would have been for seeding the athletic field.



The pond/lake was used for swimming.



Views of the pond/lake.





Track and Field



Track and Field fans.



Dodge Ball?



Ice Hockey on campus pond.





Aaron played football at Shippensburg Normal School, leading to his interest in this activity for the young men enrolled at Devereux.

# Summer Camp in Maine

We have no information on the location of the camp in Maine, but no doubt it is in the school records.



Aaron grew up along the Yellow Breaches Stream in south-central Pennsylvania. Here he learned trout fishing with his brother Sam. His first job after graduating from Shippensburg took him to trout streams in northeast Pennsylvania, and New England. Here Aaron was most likely discussing trout fishing with the campers, appears to be trout fishing to the summer camp students. Wearing a neck tie in almost any circumstance is a habit he continued throughout life.



Campers and instructors by the lake.



Canoeing lessons, including how to recover a swamped canoe.



There apparently were both boys and girls camp programs in Maine. The top photo shows girls and women canoeing. The woman in the bow of the canoe in the top photo may be Miss Devereux.



Campers living as Native Americans.



Aa