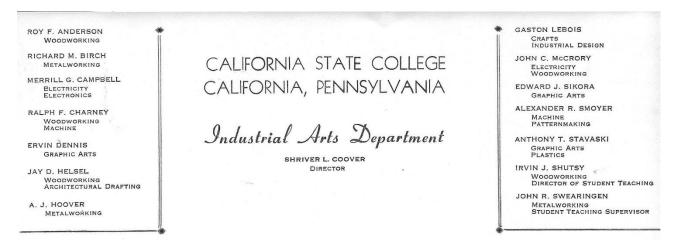

ed April 9<sup>th</sup>, 1946.

Aaron served as acting director of the Industrial Arts Department in 1946 and 1947 while Dr. S. L. Coover was on leave to organize Industrial Arts Education courses for the government of Chile, South America.



Faculty and Staff pf California State Teachers College. Aaron is directly behind the second man from the right in the first row.



Moving into his family's new home on 5<sup>th</sup> Street. The photo on the right shows the rear end of the 1937 Ford sedan that was used until 1954. It was very good for fording mountain streams.



In front of house on Fifth Street, California, PA. Picture taken by Norman Berkman, son of neighbors on opposite side of the street.



In shop coat outside the Industrial Arts Building, California State Teachers College.





These are of the time period when he was on the faculty at California State University.



Aaron visited Brad Leichliter, his brother-in-law, in Wyoming in Sep. 1952. These photos show Aaron getting to know the landscape of the lower elevations of the Snow Range. Photo by Brad.



Main Street and Community Building in Kingwood, West Virginia.

Northern West Virginia was not very far from Aaron's home in California, Pa., although in the 1950's it was a long trip time-wise because of the mountain roads. Aaron also sometimes felt the need to make these trips an exploratory adventure. Going to pick blueberries on the Rodeheaver farm was a regular trip. Less frequent, but no less memorable, were fall trips to Kingwood, WV for the Buckwheat Festival. The main event was eating buckwheat panca