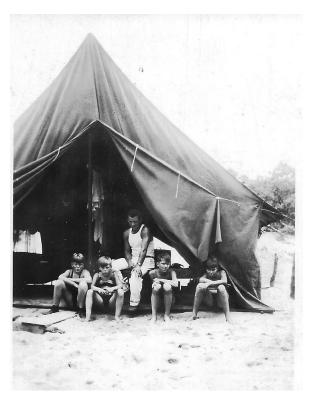

s.



Aaron grew up along the Yellow Breaches Stream in south-central Pennsylvania. Here he learned trout fishing with his brother Sam. His first job after graduating from Shippensburg took him to trout streams in northeast Pennsylvania, and New England. Here Aaron was most likely discussing trout fishing with the campers, appears to be trout fishing to the summer camp students. Wearing a neck tie in almost any circumstance is a habit he continued throughout life.



Campers and instructors by the lake.



Canoeing lessons, including how to recover a swamped canoe.



There apparently were both boys and girls camp programs in Maine. The top photo shows girls and women canoeing. The woman in the bow of the canoe in the top photo may be Miss Devereux.



Campers living as Native Americans.



Aaron with campers in their shared tent.

# Long Island Summer Camp



Montauk Point Light House

Aaron told us that the camp was located on the far end of Long Island. The Montauk Point Light House photo was with all the others in the collection. Thus, we're confident that the camp was located here.





This was apparently the headquarters of the camp program. Most activities appear in the photos to have occurred in its vicinity.



Aaron teaching campers how to use rush for the seats of stools.



This doesn't look like a very safe craft for the number of campers on board, but Aaron never mentioned an accident.



The fishing was good. The identity of the young woman holding a flounder would be interesting to know.



Aaron knew how to clean and cook fish so we assume that the catch b