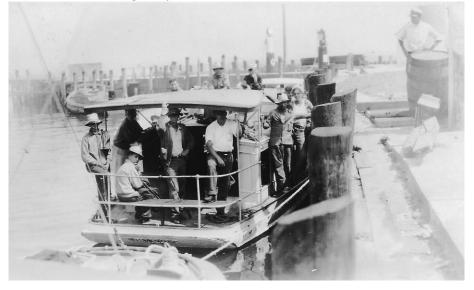

e.



Canoeing lessons, including how to recover a swamped canoe.



There apparently were both boys and girls camp programs in Maine. The top photo shows girls and women canoeing. The woman in the bow of the canoe in the top photo may be Miss Devereux.



Campers living as Native Americans.



Aaron with campers in their shared tent.

# Long Island Summer Camp



Montauk Point Light House

Aaron told us that the camp was located on the far end of Long Island. The Montauk Point Light House photo was with all the others in the collection. Thus, we're confident that the camp was located here.





This was apparently the headquarters of the camp program. Most activities appear in the photos to have occurred in its vicinity.



Aaron teaching campers how to use rush for the seats of stools.



This doesn't look like a very safe craft for the number of campers on board, but Aaron never mentioned an accident.



The fishing was good. The identity of the young woman holding a flounder would be interesting to know.



Aaron knew how to clean and cook fish so we assume that the catch became dinner.



Aaron never explained how this sea turtle was caught, but it must have been a challenge. It may have been caught by another group and the Devereux campers were investigation the catch.



The campers learned how to at repair boats and row them. It's also possible that they built these boats.



Out on the open water.



Aaron teaching how to operate a motor boat.



The diving platform.



Campers in their wool swim suits. We have Aaron's swim suite.



Aaron grew up and worked on his