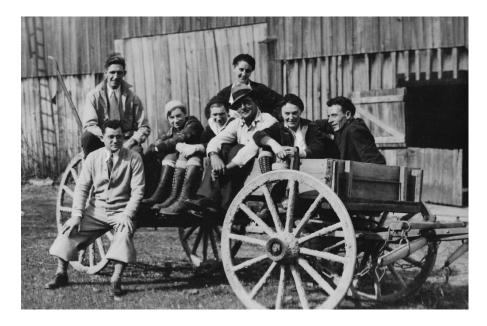

### **Aaron Jones Hoover Photo Collection**

Aaron was born on November 14, 1901 at his parents' home in Hopewell Township, Cumberland County, Pennsylvania. His father was Samuel S. Hoover and mother was Mary B. Hoover. Their farm was located just across the Franklin County line, thus much of the history is tied to Franklin County. He had three brothers and seven sisters.