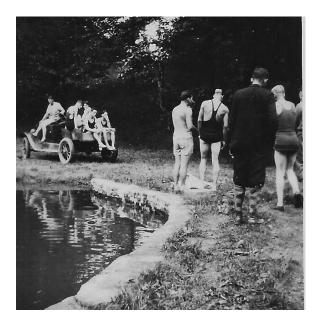

ificate was for Intermediate students, junior high school, with an emphasis on science. Here he is taking the students on a nature hike, something he loved throughout his life.



Aaron was proud of the success of his tree planting project. On a return visit many years later he reported that the trees were very large. The black spots in the photo are the pine seedlings after one year of growth. Back of the photo: "State Trees, Planted 4/20/30, Taken 4/20/31 at Devereux Schools, Allister Bldg."



Taking a break in the field.

# Physical Education Instructor



Aaron worked with the young men to develop the athletic fields. The program was on a very tight budget, calling for all hands on deck.



Pickup trucks have come a long way. The straw would have been for seeding the athletic field.



The pond/lake was used for swimming.



Views of the pond/lake.





Track and Field



Track and Field fans.



Dodge Ball?



Ice Hockey on campus pond.





Aaron played football at Shippensburg Normal School, leading to his interest in this activity for the young men enrolled at Devereux.

# Summer Camp in Maine

We have no information on the location of the camp in Maine, but no doubt it is in the school records.



Aaron grew up along the Yellow Breaches Stream in south-central Pennsylvania. Here he learned trout fishing with his brother Sam. His first job after graduating from Shippensburg took him to trout streams in northeast Pennsylvania, and New England. Here Aaron was most likely discussing trout fishing with the campers, appears to be trout fishing to the summer camp student