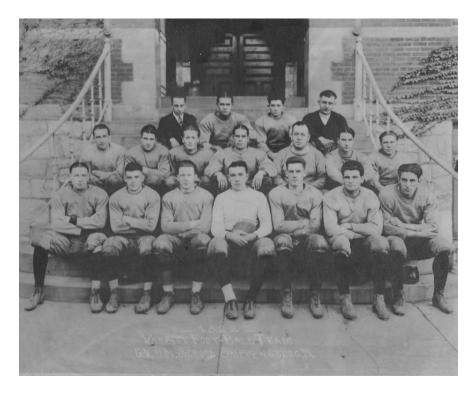

Aaron attended Clover Hill School in Hopewell Township. The certificate following were for perfect attendance during the 1909-10, 1910-11 and 1911-12 school years. Aaron was 8, 9 and 10 years old when these certificates were issued.

March 1910

March 1911

March 1912

Clover Hill one room school house near Mowersville, Pa.

By 1913 Aaron's father initiated a series of moves with the intent of getting out of the slate-land along the base of the North Mountain and into the limestone land to the south. The first move was to the home of his ancestors, Middle Springs. Here Samuel rented a farm (?) and Aaron attended Shady Grove School, South Hampton Township. NOTE: Shady Grove is the name of a town near Waynesboro, almost to the state line. He was a very good student judging by his report card for the 1913-14 school year. He was a straight A student, but apparently was a little spunky indicated by behaviors score less than 100. This school year he did not achieve perfect attendance. Being 12 years-of-age he would have been expected to help with farm chores.