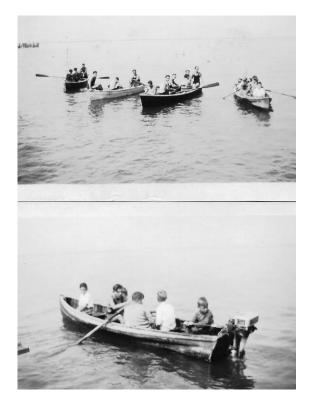

### **Aaron Jones Hoover Photo Collection**

Aaron was born on November 14, 1901 at his parents' home in Hopewell Township, Cumberland County, Pennsylvania. His father was Samuel S. Hoover and mother was Mary B. Hoover. Their farm was located just across the Franklin County line, thus much of the history is tied to Franklin County. He had three brothers and seven sisters.