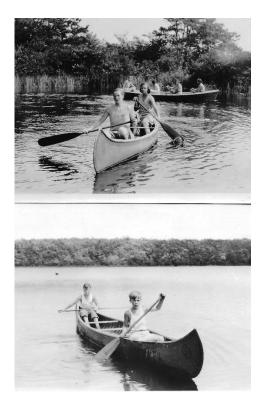

sburg Normal School, leading to his interest in this activity for the young men enrolled at Devereux.

# Summer Camp in Maine

We have no information on the location of the camp in Maine, but no doubt it is in the school records.



Aaron grew up along the Yellow Breaches Stream in south-central Pennsylvania. Here he learned trout fishing with his brother Sam. His first job after graduating from Shippensburg took him to trout streams in northeast Pennsylvania, and New England. Here Aaron was most likely discussing trout fishing with the campers, appears to be trout fishing to the summer camp students. Wearing a neck tie in almost any circumstance is a habit he continued throughout life.



Campers and instructors by the lake.



Canoeing lessons, including how to recover a swamped canoe.



There apparently were both boys and girls camp programs in Maine. The top photo shows girls and women canoeing. The woman in the bow of the canoe in the top photo may be Miss Devereux.



Campers living as Native Americans.



Aaron with campers in their shared tent.

# Long Island Summer Camp



Montauk Point Light House

Aaron told us that the camp was located on the far end of Long Island. The Montauk Point Light House photo was with all the others in the collection. Thus, we're confident that the camp was located here.





This was apparently the headquarters of the camp program. Most activities appear in the photos to have occurred in its vicinity.



Aaron teaching campers how to use rush for the seats of stools.



This doesn't look like a very safe craft for the number of camper