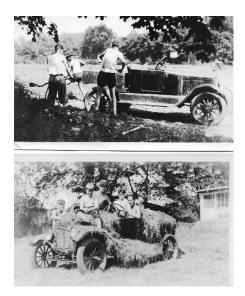

that it was taken in the vicinity of the school, not the Maine Summer Camp. Aaron's Teaching Certificate was for Intermediate students, junior high school, with an emphasis on science. Here he is taking the students on a nature hike, something he loved throughout his life.



Aaron was proud of the success of his tree planting project. On a return visit many years later he reported that the trees were very large. The black spots in the photo are the pine seedlings after one year of growth. Back of the photo: "State Trees, Planted 4/20/30, Taken 4/20/31 at Devereux Schools, Allister Bldg."



Taking a break in the field.

# Physical Education Instructor



Aaron worked with the young men to develop the athletic fields. The program was on a very tight budget, calling for all hands on deck.



Pickup trucks have come a long way. The straw would have been for seeding the athletic field.



The pond/lake was used for swimming.



Views of the pond/lake.





Track and Field



Track and Field fans.



Dodge Ball?



Ice Hockey on campus pond.





Aaron played football at Shippensburg Normal School, leading to his interest in this activity for the young men enrolled at Devereux.

# Summer Camp in Maine

We have no information on the location of the camp in Maine, but no doubt it is in the school records.



Aaron grew up along the Yellow Breaches Stream in south-central Pennsylvania. Here he learned trout fishing with his brother Sam. His first job after graduating from Shippensburg took him to trout streams in northeast Pennsylvania, and New England. Here Aaron was most likely