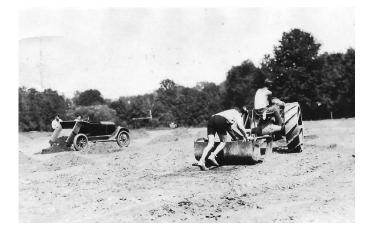

f the older students.



Christmas and Thanksgiving were celebrated



Based on the vegetation in the background of this photo we believe that it was taken in the vicinity of the school, not the Maine Summer Camp. Aaron's Teaching Certificate was for Intermediate students, junior high school, with an emphasis on science. Here he is taking the students on a nature hike, something he loved throughout his life.



Aaron was proud of the success of his tree planting project. On a return visit many years later he reported that the trees were very large. The black spots in the photo are the pine seedlings after one year of growth. Back of the photo: "State Trees, Planted 4/20/30, Taken 4/20/31 at Devereux Schools, Allister Bldg."



Taking a break in the field.

# Physical Education Instructor



Aaron worked with the young men to develop the athletic fields. The program was on a very tight budget, calling for all hands on deck.



Pickup trucks have come a long way. The straw would have been for seeding the athletic field.



The pond/lake was used for swimming.



Views of the pond/lake.





Track and Field



Track and Field fans.



Dodge Ball?



Ice Hockey on campus pond.





Aaron played football at Shippensburg Normal School, leading to his interest in this activity for the young men enrolled at Devereux.

# Summer Camp in Maine

We have no information on the location of the camp in Maine, but no doubt it is in the school records.



Aaron grew up along the Yellow Breaches Stream in south-central Pennsylvania. Here he learned trout fishing with his brother Sam. His firs