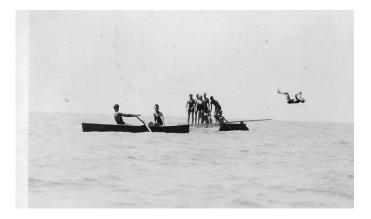

### **Aaron Jones Hoover Photo Collection**

Aaron was born on November 14, 1901 at his parents' home in Hopewell Township, Cumberland County, Pennsylvania. His father was Samuel S. Hoover and mother was Mary B. Hoover. Their farm was located just across the Franklin County line, thus much of the history is tied to Franklin County. He had three brothers and seven sisters.