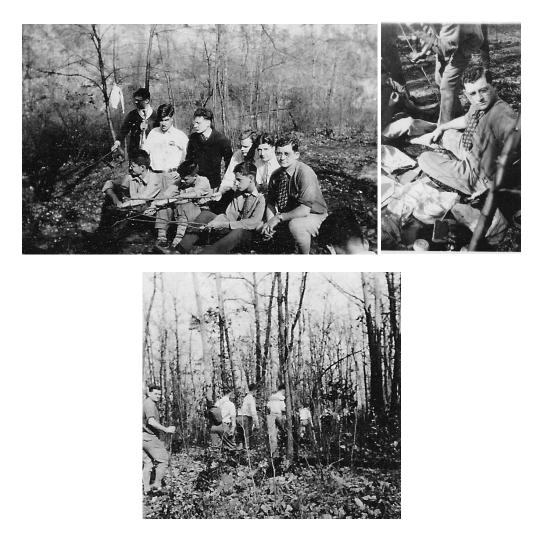

e JANE B. STEWART—Commercial Dept. ANITA DOERING—Academic Dept. PAULINE WOLFF—Art and Music Depts. JANICE MORRISON—Physical Education EMILY G. FENTRESS—Asst. in Athletics RUTH W. KARFT—Academic Dept. LYDIA YERKES—Academic Dept. WILMA JILLSON—Physical Education SARA LONG—Academic Dept. IRENE LAMBERT—DOMEStic Science

### House Staff

MARGARET NOLETTE

MARJORIE HAWLEY

Resident Physician—Marian Topping, M.D. Mary A. Garey

EDITH STONE

MARY REFFORD

FRANCES L. LATTIE KATHRYN SMITH VILETTIA JACOBY LAURA BLOOM Bertha Atkins Carolyn Reynolds Edith Yearicks Bessie Lord

1930-31 School Year Directory lists Aaron a teaching Staff, Agriculture and Shop Work, and Asst. to Principal.

### BOYS

### GIRLS



An instructor with some of the older students.



Christmas and Thanksgiving were celebrated



Based on the vegetation in the background of this photo we believe that it was taken in the vicinity of the school, not the Maine Summer Camp. Aaron's Teaching Certificate was for Intermediate students, junior high school, with an emphasis on science. Here he is taking the students on a nature hike, something he loved throughout his life.



Aaron was proud of the success of his tree planting project. On a return visit many years later he reported that the trees were very large. The black spots in the photo are the pine seedlings after one year of growth. Back of the photo: "State Trees, Planted 4/20/30, Taken 4/20/31 at Devereux Schools, Allister Bldg."



Taking a break in the field.

# Physical Education Instructor



Aaron worked with the young men to develop the athletic fields. The