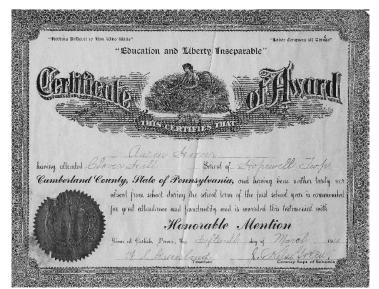

Aaron attended Clover Hill School in Hopewell Township. The certificate following were for perfect attendance during the 1909-10, 1910-11 and 1911-12 school years. Aaron was 8, 9 and 10 years old when these certificates were issued.

March 1910

March 1911

March 1912

Clover Hill one room school house near Mowersville, Pa.

By 1913 Aaron's father initiated a series of moves with the intent of getting out of the slate-land along the base of the North Mountain and into the limestone land to the south. The first move was to the home of his ancestors, Middle Springs. Here Samuel rented a farm (?) and Aaron attended Shady Grove School, South Hampton Township. NOTE: Shady Grove is the name of a town near Waynesboro, almost to the state line. He was a very good student judging by his report card for the 1913-14 school year. He was a straight A student, but apparently was a little spunky indicated by behaviors score less than 100. This school year he did not achieve perfect attendance. Being 12 years-of-age he would have been expected to help with farm chores.