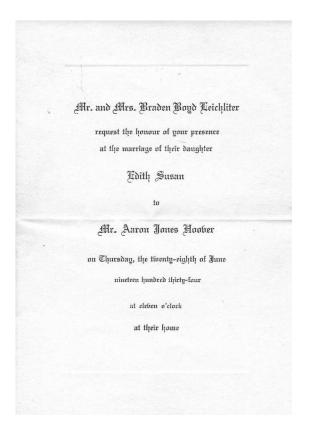

### **Aaron Jones Hoover Photo Collection**

Aaron was born on November 14, 1901 at his parents' home in Hopewell Township, Cumberland County, Pennsylvania. His father was Samuel S. Hoover and mother was Mary B. Hoover. Their farm was located just across the Franklin County line, thus much of the history is tied to Franklin County. He had three brothers and seven sisters.