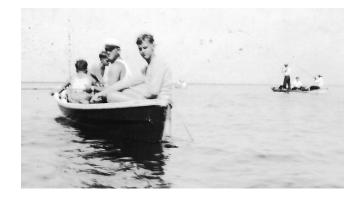

### **Aaron Jones Hoover Photo Collection**

Aaron was born on November 14, 1901 at his parents' home in Hopewell Township, Cumberland County, Pennsylvania. His father was Samuel S. Hoover and mother was Mary B. Hoover. Their farm was located just across the Franklin County line, thus much of the history is tied to Franklin County. He had three brothers and seven sisters.