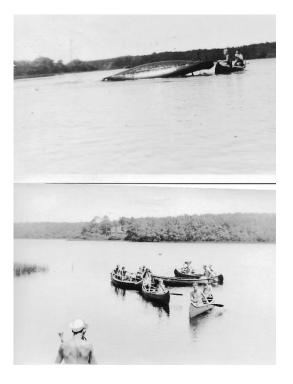

ce Hockey on campus pond.





Aaron played football at Shippensburg Normal School, leading to his interest in this activity for the young men enrolled at Devereux.

# Summer Camp in Maine

We have no information on the location of the camp in Maine, but no doubt it is in the school records.



Aaron grew up along the Yellow Breaches Stream in south-central Pennsylvania. Here he learned trout fishing with his brother Sam. His first job after graduating from Shippensburg took him to trout streams in northeast Pennsylvania, and New England. Here Aaron was most likely discussing trout fishing with the campers, appears to be trout fishing to the summer camp students. Wearing a neck tie in almost any circumstance is a habit he continued throughout life.



Campers and instructors by the lake.



Canoeing lessons, including how to recover a swamped canoe.



There apparently were both boys and girls camp programs in Maine. The top photo shows girls and women canoeing. The woman in the bow of the canoe in the top photo may be Miss Devereux.



Campers living as Native Americans.



Aaron with campers in their shared tent.

# Long Island Summer Camp



Montauk Point Light House

Aaron told us that the camp was located on the far end of Long Island. The Montauk Point Light House photo was with all the others in the collection. Thus, we're confident that the camp was located here.





This was apparently the headquarters of the camp program. Most activities appear in the photos to have occurred in its vicinity.



Aaron teaching campers how to use rush for the seats of stools.



Th