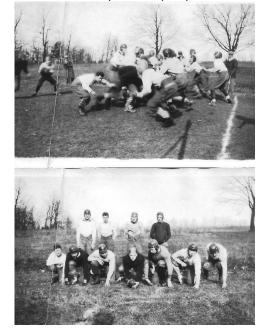

roughout his life.



Aaron was proud of the success of his tree planting project. On a return visit many years later he reported that the trees were very large. The black spots in the photo are the pine seedlings after one year of growth. Back of the photo: "State Trees, Planted 4/20/30, Taken 4/20/31 at Devereux Schools, Allister Bldg."



Taking a break in the field.

# Physical Education Instructor



Aaron worked with the young men to develop the athletic fields. The program was on a very tight budget, calling for all hands on deck.



Pickup trucks have come a long way. The straw would have been for seeding the athletic field.



The pond/lake was used for swimming.



Views of the pond/lake.





Track and Field



Track and Field fans.



Dodge Ball?



Ice Hockey on campus pond.





Aaron played football at Shippensburg Normal School, leading to his interest in this activity for the young men enrolled at Devereux.

# Summer Camp in Maine

We have no information on the location of the camp in Maine, but no doubt it is in the school records.



Aaron grew up along the Yellow Breaches Stream in south-central Pennsylvania. Here he learned trout fishing with his brother Sam. His first job after graduating from Shippensburg took him to trout streams in northeast Pennsylvania, and New England. Here Aaron was most likely discussing trout fishing with the campers, appears to be trout fishing to the summer camp students. Wearing a neck tie in almost any circumstance is a habit he continued throughout life.



Campers and instructors by the lake.



Canoeing lessons, includi