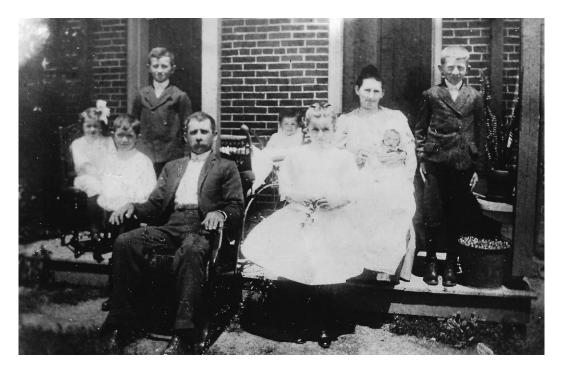

Samuel S. and Mary Hoover Family. Appears to be front porch of the Carlisle farmhouse. Tall boy on the right is Paul, tall boy on left is Sam, Aaron is probably the younger boy in front of Sam. The older girl in front of Mary would be Rhoda.