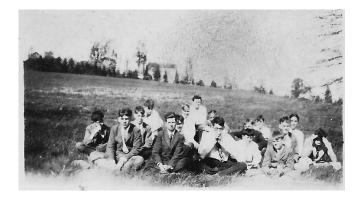

. to Principal.

### BOYS

### GIRLS



An instructor with some of the older students.



Christmas and Thanksgiving were celebrated



Based on the vegetation in the background of this photo we believe that it was taken in the vicinity of the school, not the Maine Summer Camp. Aaron's Teaching Certificate was for Intermediate students, junior high school, with an emphasis on science. Here he is taking the students on a nature hike, something he loved throughout his life.



Aaron was proud of the success of his tree planting project. On a return visit many years later he reported that the trees were very large. The black spots in the photo are the pine seedlings after one year of growth. Back of the photo: "State Trees, Planted 4/20/30, Taken 4/20/31 at Devereux Schools, Allister Bldg."



Taking a break in the field.

# Physical Education Instructor



Aaron worked with the young men to develop the athletic fields. The program was on a very tight budget, calling for all hands on deck.



Pickup trucks have come a long way. The straw would have been for seeding the athletic field.



The pond/lake was used for swimming.



Views of the pond/lake.





Track and Field



Track and Field fans.



Dodge Ball?



Ice Hockey on campus pond.





Aaron played football at Shippensburg Normal School, leading to his interest in this activity for the young men enrolled at Devereux.

# Summer Camp in Maine

We have no information on the location of the camp in Maine, but no doubt it is in the school records.



Aaron grew up along the Yellow Breaches Stream in south-central Pennsylva