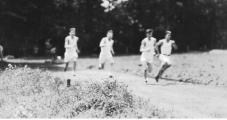

### **Aaron Jones Hoover Photo Collection**

Aaron was born on November 14, 1901 at his parents' home in Hopewell Township, Cumberland County, Pennsylvania. His father was Samuel S. Hoover and mother was Mary B. Hoover. Their farm was located just across the Franklin County line, thus much of the history is tied to Franklin County. He had three brothers and seven sisters.