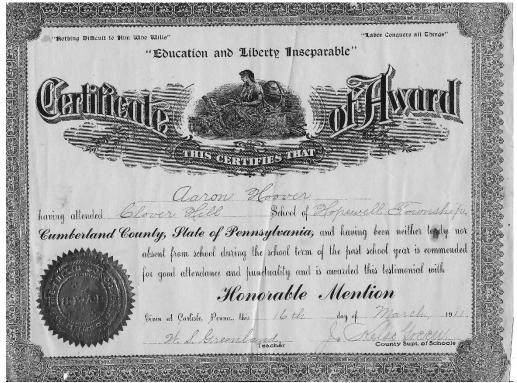

Aaron attended Clover Hill School in Hopewell Township. The certificate following were for perfect attendance during the 1909-10, 1910-11 and 1911-12 school years. Aaron was 8, 9 and 10 years old when these certificates were issued.

March 1910

March 1911

March 1912

Clover Hill one room school house near Mowersville, Pa.

By 1913 Aaron's father initiated a series of moves with the intent of getting out of the slate-land along the base of the North Mountain and into the limestone land to the south. The first move was to the home of his ancestors, Middle Springs. Here Samuel rented a farm (?) and Aaron attended Shady Grove School, South Hampton Township. NOTE: Shady Grove is the name of a town near Waynesboro, almost to the state line. He was a very good student judging by his report card for the 1913-14 school year. He was a straight A student, but apparently was a little spunky indicated by behaviors score less than 100. This school year he did not achieve perfect attendance. Being 12 years-of-age he would have been expected to help with farm chores.