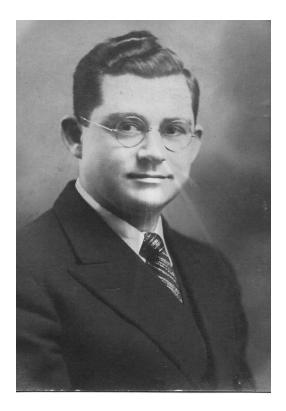

### **Aaron Jones Hoover Photo Collection**

Aaron was born on November 14, 1901 at his parents' home in Hopewell Township, Cumberland County, Pennsylvania. His father was Samuel S. Hoover and mother was Mary B. Hoover. Their farm was located just across the Franklin County line, thus much of the history is tied to Franklin County. He had three brothers and seven sisters.