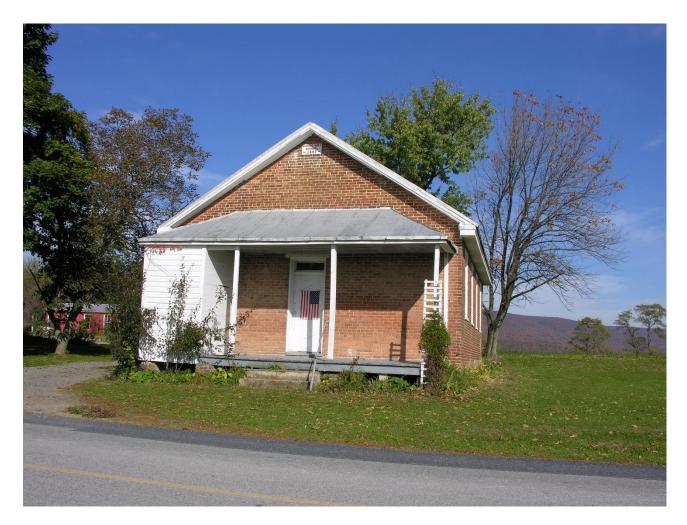

March 1910

March 1911

March 1912

Clover Hill one room school house near Mowersville, Pa.

By 1913 Aaron's father initiated a series of moves with the intent of getting out of the slate-land along the base of the North Mountain and into the limestone land to the south. The first move was to the home of his ancestors, Middle Springs. Here Samuel rented a farm (?) and Aaron attended Shady Grove School, South Hampton Township. NOTE: Shady Grove is the name of a town near Waynesboro, almost to the state line. He was a very good student judging by his report card for the 1913-14 school year. He was a straight A student, but apparently was a little spunky indicated by behaviors score less than 100. This school year he did not achieve perfect attendance. Being 12 years-of-age he would have been expected to help with farm chores.