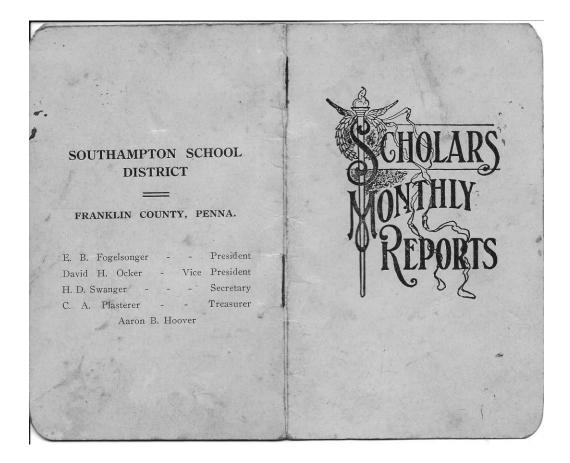

March 1910

March 1911

March 1912

Clover Hill one room school house near Mowersville, Pa.

By 1913 Aaron's father initiated a series of moves with the intent of getting out of the slate-land along the base of the North Mountain and into the limestone land to the south. The first move was to the home of his ancestors, Middle Springs. Here Samuel rented a farm (?) and Aaron attended Shady Grove School, South Hampton Township. NOTE: Shady Grove is the name of a town near Waynesboro, almost to the state line. He was a very good student judging by his report card for the 1913-14 school year. He was a straight A student, but apparently was a little spunky indicated by behaviors score less than 100. This school year he did not achieve perfect attendance. Being 12 years-of-age he would have been expected to help with farm chores.

### TO PARENTS OR GUARDIANS

This report is sent to parents or guardian after the close of each school month. After inspecting proper place and return to the teacher. That pertains to your child's school-life, we hope that you will regard it with school-life, we hope that you will regard it with school-life, we hope that you will regard it with school-life, we hope that you will regard it with school-life, we hope that you will regard it with school-life, we hope that school to be a complete summary of the teacher in securing the best possible results so tar as relates to progress. The school room the it would also give you a clearer un-duerstanding of our aims and purpose. There to stand united, your carnest co-operation our efforts to raise the standard of our schools, and to extend their usefulness, is most respectfully solicited.

### RULES AND REGULATIONS **RELATING TO PUPILS**

Pupils are required to be regular and punctual in attendance. No pupil shall leave the school room during school hours, nor the school grounds, without per-destroy school property shall be liable to such pupil who shall in any wise cut, deface or destroy school property shall be liable to such pupils are requested to be respectful and obtained to those in authority. Rudeness in spece-dent to those in authority. Rudeness in spece-dent to those in authority. Rudeness from examination to schoolmates and pedestrians is for-aution to schoolmates and pedestrians is for-aution to schoolmates and pedestrians is for-aution by the Teacher or Principal. To signifies perfect; 90, very good; 80, good; more so, to too; 8, 90 to 95; C. 80 to 90; D. 70 to 80; F. 60 to 70; F. unsatisfactory.