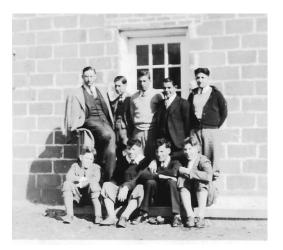

Samuel S. and Mary Hoover Family. Appears to be front porch of the Carlisle farmhouse. Tall boy on the right is Paul, tall boy on left is Sam, Aaron is probably the younger boy in front of Sam. The older girl in front of Mary would be Rhoda.