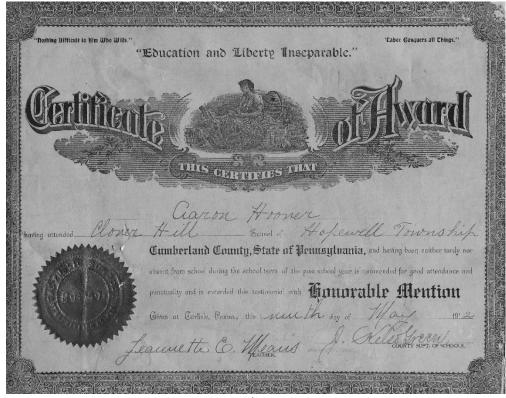

Aaron attended Clover Hill School in Hopewell Township. The certificate following were for perfect attendance during the 1909-10, 1910-11 and 1911-12 school years. Aaron was 8, 9 and 10 years old when these certificates were issued.

March 1910

March 1911

March 1912

Clover Hill one room school house near Mowersville, Pa.

By 1913 Aaron's father initiated a series of moves with the intent of getting out of the slate-land along the base of the North Mountain and into the limestone land to the south. The first move was to the home of his ancestors, Middle Springs. Here Samuel rented a farm (?) and Aaron attended Shady Grove School, South Hampton Township. NOTE: Shady Grove is the name of a town near Waynesboro, almost to the state line. He was a very good student judging by his report card for the 1913-14 school year. He was a straight A student, but apparently was a little spunky indicated by behaviors score less than 100. This school year he did not achieve perfect attendance. Being 12 years-of-age he would have been expected to help with farm chores.