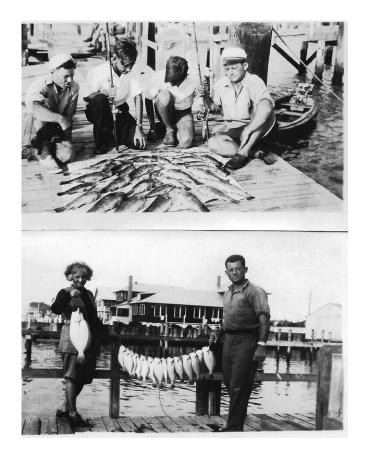

grams in Maine. The top photo shows girls and women canoeing. The woman in the bow of the canoe in the top photo may be Miss Devereux.



Campers living as Native Americans.



Aaron with campers in their shared tent.

# Long Island Summer Camp



Montauk Point Light House

Aaron told us that the camp was located on the far end of Long Island. The Montauk Point Light House photo was with all the others in the collection. Thus, we're confident that the camp was located here.





This was apparently the headquarters of the camp program. Most activities appear in the photos to have occurred in its vicinity.



Aaron teaching campers how to use rush for the seats of stools.



This doesn't look like a very safe craft for the number of campers on board, but Aaron never mentioned an accident.



The fishing was good. The identity of the young woman holding a flounder would be interesting to know.



Aaron knew how to clean and cook fish so we assume that the catch became dinner.



Aaron never explained how this sea turtle was caught, but it must have been a challenge. It may have been caught by another group and the Devereux campers were investigation the catch.



The campers learned how to at repair boats and row them. It's also possible that they built these boats.



Out on the open water.



Aaron teaching how to operate a motor boat.



The diving platform.



Campers in their wool swim suits. We have Aaron's swim suite.



Aaron grew up and worked on his family's farm. It was natural for him to take after his brother Paul, a WWI veteran, by keeping physically fit and sho