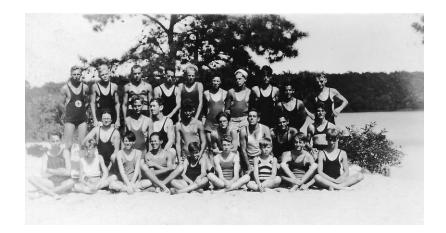

rack and Field fans.



Dodge Ball?



Ice Hockey on campus pond.





Aaron played football at Shippensburg Normal School, leading to his interest in this activity for the young men enrolled at Devereux.

# Summer Camp in Maine

We have no information on the location of the camp in Maine, but no doubt it is in the school records.



Aaron grew up along the Yellow Breaches Stream in south-central Pennsylvania. Here he learned trout fishing with his brother Sam. His first job after graduating from Shippensburg took him to trout streams in northeast Pennsylvania, and New England. Here Aaron was most likely discussing trout fishing with the campers, appears to be trout fishing to the summer camp students. Wearing a neck tie in almost any circumstance is a habit he continued throughout life.



Campers and instructors by the lake.



Canoeing lessons, including how to recover a swamped canoe.



There apparently were both boys and girls camp programs in Maine. The top photo shows girls and women canoeing. The woman in the bow of the canoe in the top photo may be Miss Devereux.



Campers living as Native Americans.



Aaron with campers in their shared tent.

# Long Island Summer Camp



Montauk Point Light House

Aaron told us that the camp was located on the far end of Long Island. The Montauk Point Light House photo was with all the others in the collection. Thus, we're confident that the camp was located here.





This was apparently the headquarters of the camp program. Most activities appear in the photos to have occurred in its vicinity.



Aaron teaching campers how to